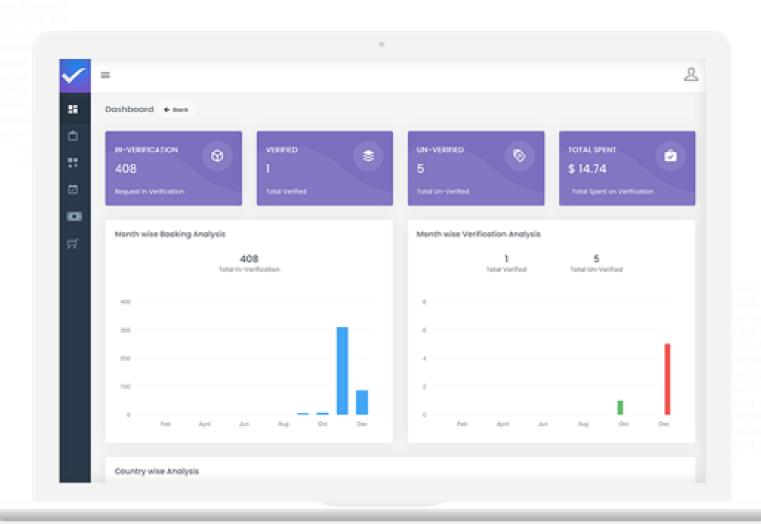

## A Simplified way to Re-verify your bookings

Cloud Based
Platform
Improve margins per booking

Ready to connect
API across all Travel

Platforms

Successful

Re-verification

Notify Customers,

Clients and Agents on

Improve Customer

Experience

System generated calls, monitored by experts

Re-verify bookings across Hotels, Flights, Activities, Tours, FIT, MICE etc.

> Automated Verification Through API