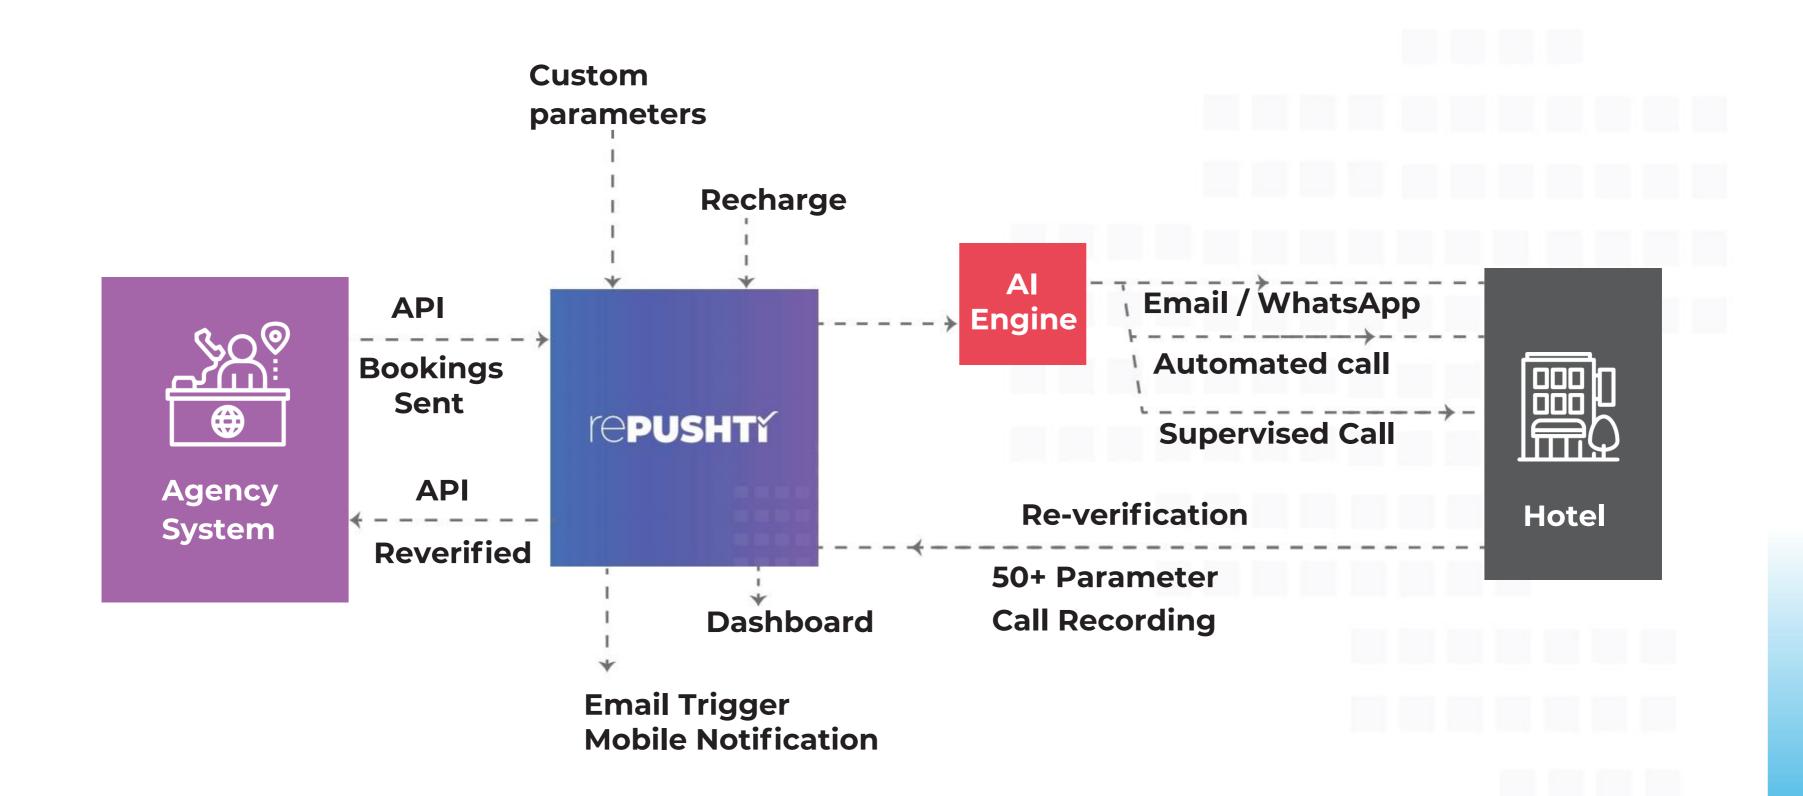

## How it works?

## A Simplified way to Re-verify your bookings

Cloud Based
Platform
Improve margins per booking

Ready to connect
API across all Travel

Platforms

Successful

Re-verification

Notify Customers,

Clients and Agents on

Improve Customer

Experience

System generated calls, monitored by experts

Re-verify bookings across Hotels, Flights, Activities, Tours, FIT, MICE etc.

> Automated Verification Through API