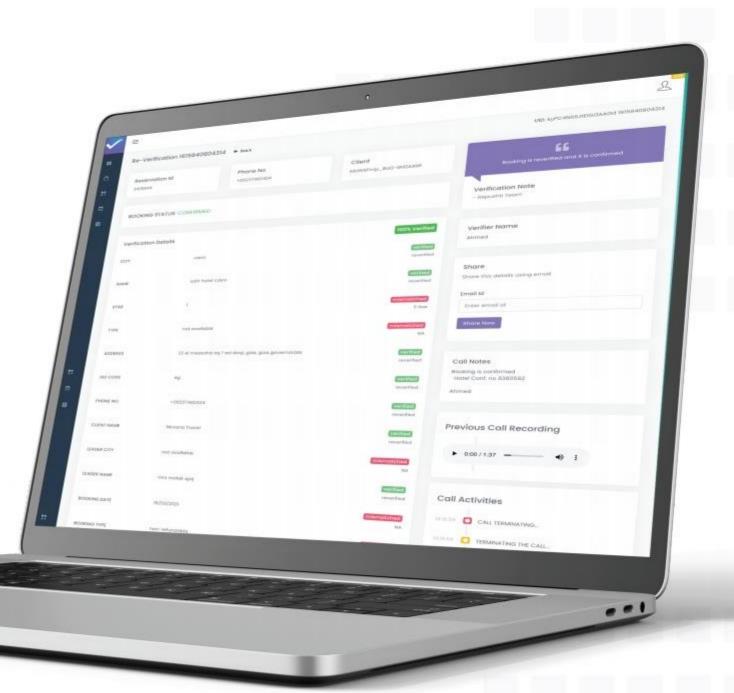

#### **Booking Re-verification**

Completed post booking (closer to check-in date)

Done directly by Hotel via call or email

Agent / Agency calls later to confirm the booking with Hotel

Checks all the parameter of the booking

Re-verification happens only after confirmation