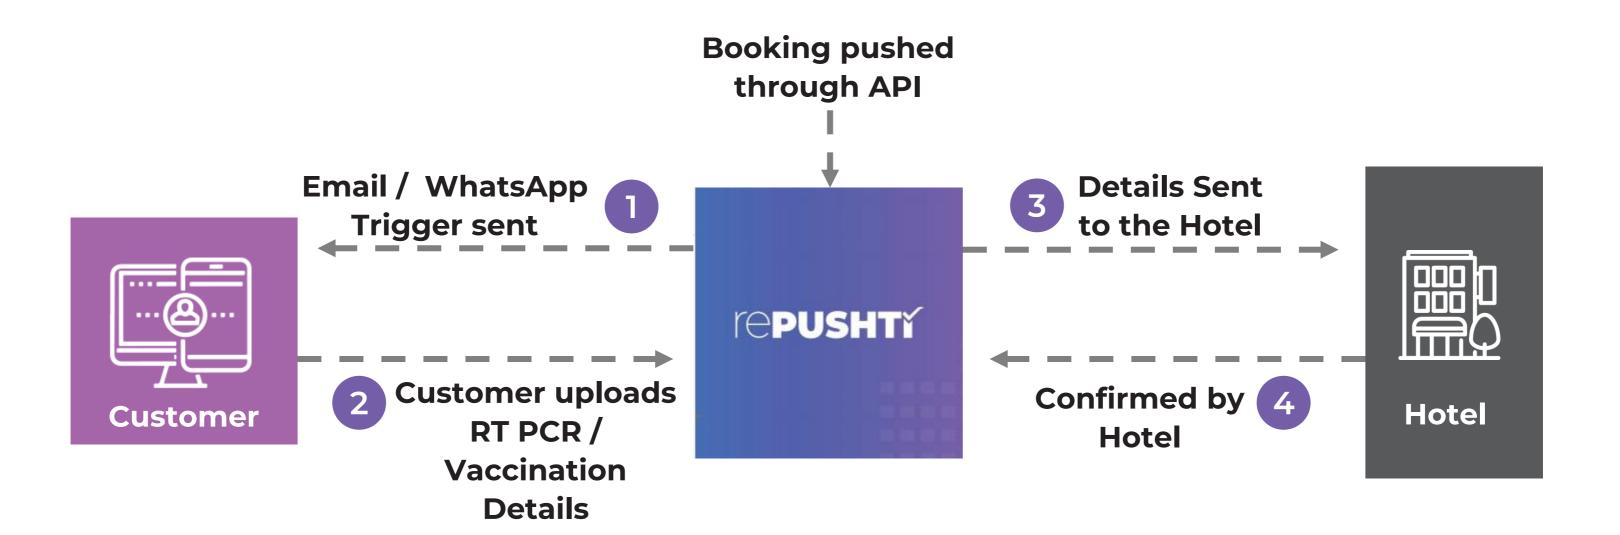

## How it works?

### RT PCR Test & Vaccination Verification

You can now collect, pass & verify RT PCR / Vaccination info, to the Hotel before customers check-in