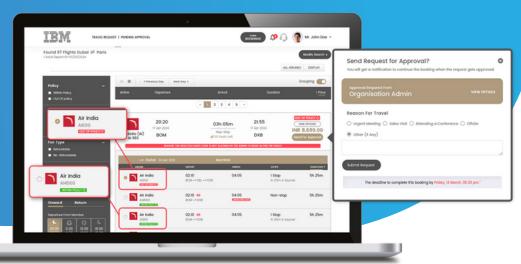

# INTRODUCING OUR NEW CSBT MODULE

Your one-stop solution to Efficiency, Simplicity, and Corporate Compliance!

## **Customizable Travel Policies**

Tailor travel policies to align seamlessly with your company's unique needs and adhere to corporate standards across all travel bookings.

## **Approval Workflows**

Streamline the approval process & Configure customizable workflows to route bookings for approval according to company hierarchy or policy guidelines.

## **Travel Policy Compliance Checks**

Automatically validate travel bookings against established company policies.