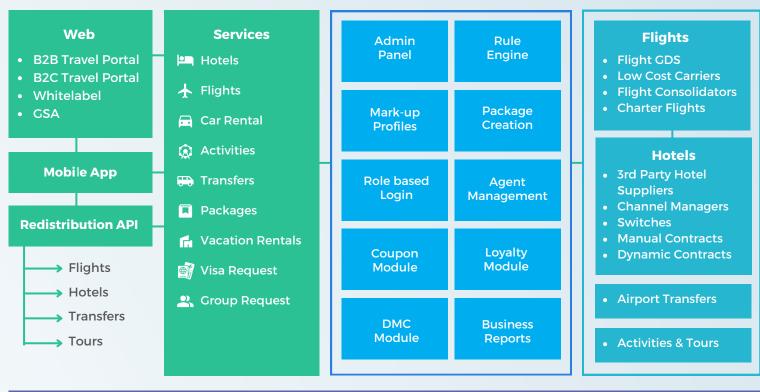

## ONE STOP SOLUTION FOR YOUR TRAVEL BUSINESS

OTRAMS is the most complete and advanced software for your travel business. It offers an end-to-end ERP system to run your complete travel business online! Here is a platform overview:

> **Mid Office Front End** Search Engine

Cloud