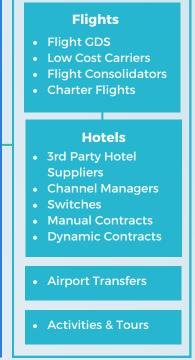

## **CONNECTIVITY TO** 100+ TRAVEL SUPPLIERS

OTRAMS is one of the most widely connected systems across the travel ecosystem. You can get API connections to travel suppliers across Hotels, Flights, Car Rentals, Transfers, Activities, Payment Gateways, and many more!

View all at: <a href="https://www.qtechsoftware.com/partner-with-us/">https://www.qtechsoftware.com/partner-with-us/</a>

**Booking.com** 

amadeus

**MIKI TRAVEL** 

+100 MORE...

**Exclusive Deals** 

**Expedia Hotels Content Ready** 

**Special pricing** for OTRAMS GO **Clients only** 

G|I|A|T|A

Savings up to \$10,000

**DerbySoft** 