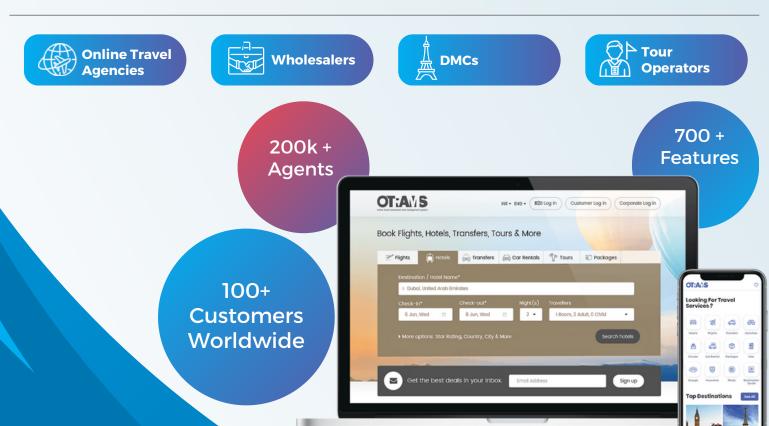

## 100+ CUSTOMERS 70+ COUNTRIES

OTRAMS is the trusted choice of successful travel companies across the world.

View all our clients at: www.otrams.com/clients