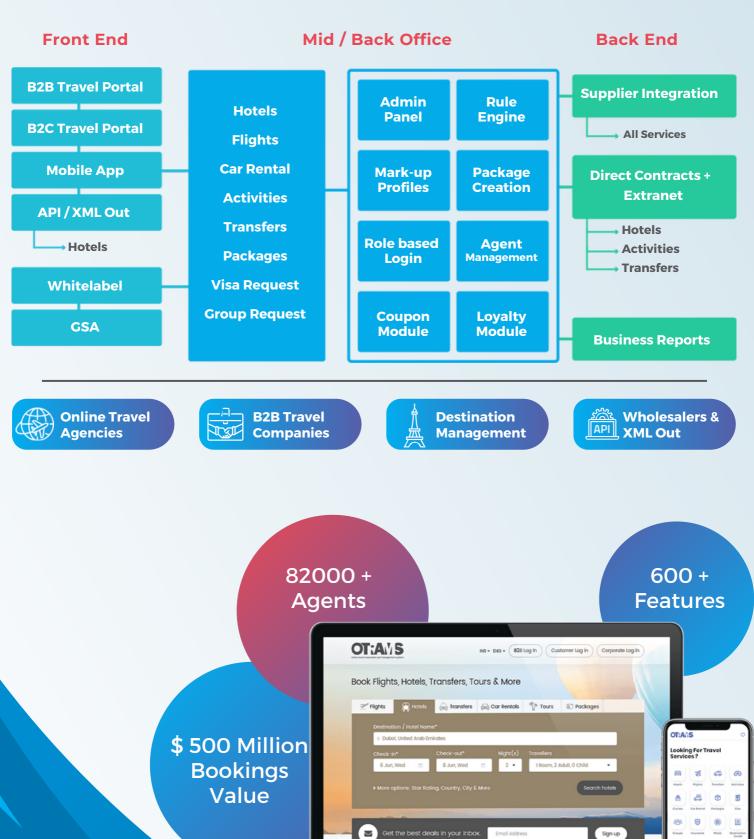

# ONE STOP SOLUTION FOR YOUR TRAVEL BUSINESS

OTRAMS is the most complete and advanced software for your travel business. It offers an end-to-end ERP system to run your complete travel business online! Here is a platform overview: